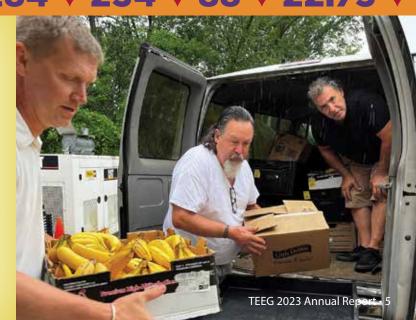

### 18 Tons of Food

TEEG is grateful to receive food in many ways. Through an agreement with Connecticut Foodshare, Walmart in Putnam sends an average of 698 pounds per week to stock TEEG Markets. Multiplied by 52, it adds up to 36,275 pounds – over 18 tons!

To receive this bounty, we must collect the food and deliver it to our Thompson Market three times each week and to our Pomfret Market once a week. All this time amounts to an average of 1.75 hours per day, times 2 workers, times 3 days a week, times 52 weeks a year. Without dedicated volunteers, it would require 546 hours of staff time.