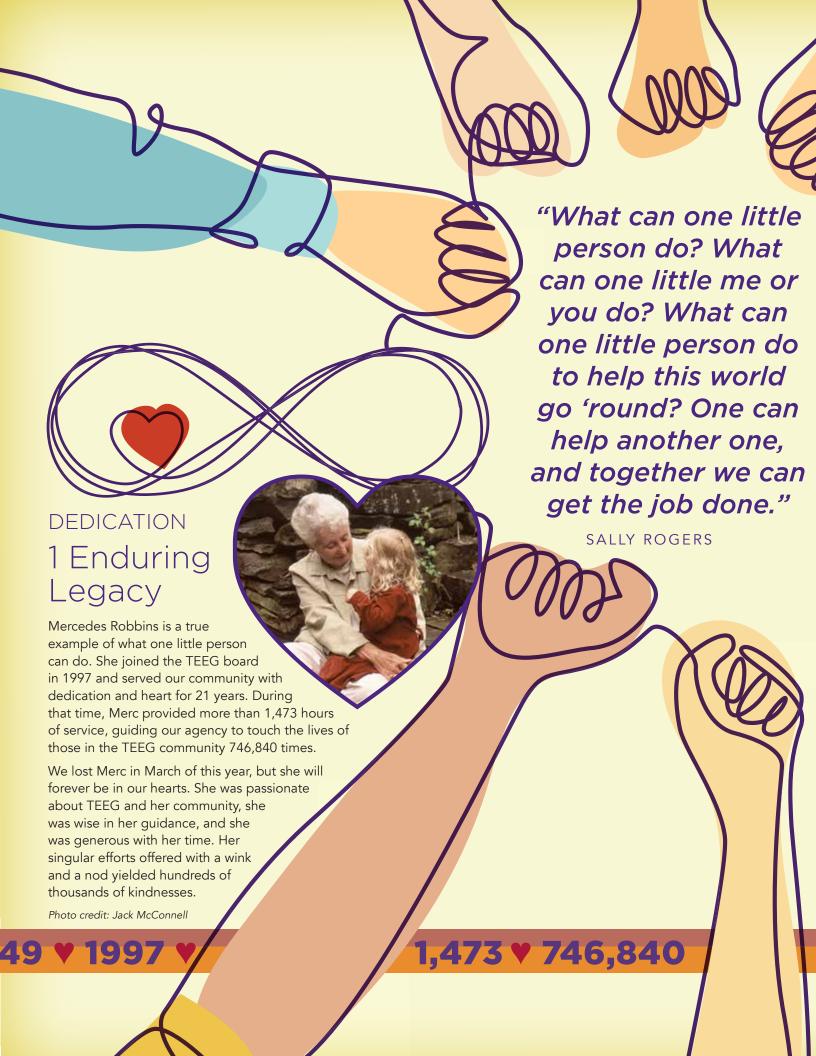

# Dedicated Board Members

Denise Baum President Erica Groh Vice President Sara Dziedzic Treasurer Christopher Burke

Assistant Treasurer Dr. Mary Cheyne Secretary

Rene Comtois Ashley Danenhower Eric Day Polly Dean Mary Anne Fontaine Stephen Herbert, Sr. Mary Ellen Jones Danielle Marrow-Rivera Scott Moorehead Linda Peiczarka Barbara Pickett Anne Richards Leah Schad Lauren Wheaton

### Dressed to the 9's

In 2019 Pomfret School approached TEEG to collaborate in launching a *Cinderella Project* (a program that provides area women and girls with formal wear collected from the community) event in our area. Five years and four events later, the program has put hundreds of gowns back into circulation and helped many local women and girls to save money and find the dress of their dreams.

Program Coordinator Anne Richards says, "We wouldn't be able to do what we do without the help of TEEG's reputation and connections. They help us reach every youth who needs our dresses."

Numbers in the program have grown to offer over 200 dresses, serving 131 people who received 108 dresses. An interesting offshoot to this story is a triple win – one bride + one mother of the groom + one young woman receiving her First Communion also found the perfect fit!