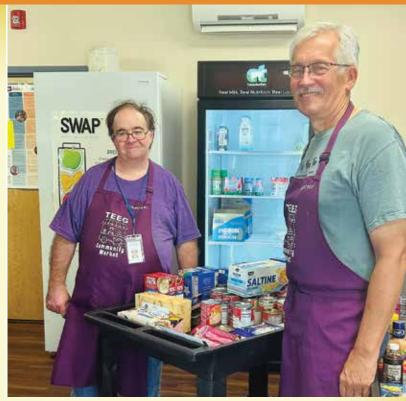

### 18 Tons of Food

TEEG is grateful to receive food in many ways. Through an agreement with Connecticut Foodshare, Walmart in Putnam sends an average of 698 pounds per week to stock TEEG Markets. Multiplied by 52, it adds up to 36,275 pounds – over 18 tons!

To receive this bounty, we must collect the food and deliver it to our Thompson Market three times each week and to our Pomfret Market once a week. All this time amounts to an average of 1.75 hours per day, times 2 workers, times 3 days a week, times 52 weeks a year. Without dedicated volunteers, it would require 546 hours of staff time.