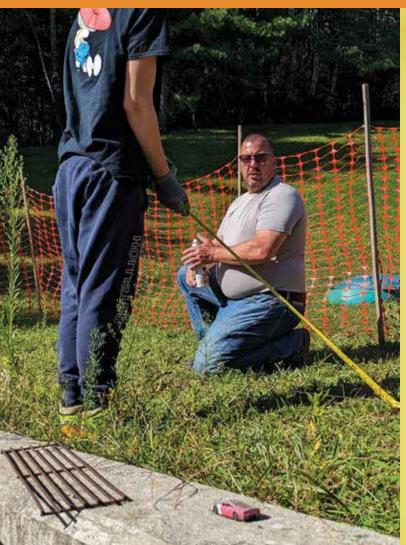

# Stronger 2-gether

TEEG's innovative Life Skills Empowerment Group Program is a formula that turns negative situations into positive outcomes. This win-win program is part of the TEEG Northern Juvenile Review Board. Referrals are made through the local juvenile court, law enforcement, or schools; for youth involved in the legal system. The youth then work with a board of local volunteers to restore connections to their family, peers, and community. Led by Howard Smith, our JRB Coordinator, youth are learning landscaping and repair skills as they give back in various ways, including a weaving installation, a fence for our play area, planting, weeding, trimming, and raking. This coming year, the program will be expanded to include once-aweek project time on Wednesdays.

Additionally, Step Up to Fix Up is a program that helps our seniors keep up with maintenance on their homes and yards. Individuals and volunteer groups from the community have been stepping up to support the program in the past few years. The Life Skills Empowerment Program connects JRB youth to the Step Up program. Last year, four JRB youths gave 20 hours of their time, helping to make seniors' yards attractive and safe while learning skills and compassion.