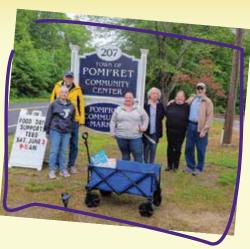

### 18 Tons of Food

TEEG is grateful to receive food in many ways. Through an agreement with Connecticut Foodshare, Walmart in Putnam sends an average of 698 pounds per week to stock TEEG Markets. Multiplied by 52, it adds up to 36,275 pounds – over 18 tons!

To receive this bounty, we must collect the food and deliver it to our Thompson Market three times each week and to our Pomfret Market once a week. All this time amounts to an average of 1.75 hours per day, times 2 workers, times 3 days a week, times 52 weeks a year. Without dedicated volunteers, it would require 546 hours of staff time.